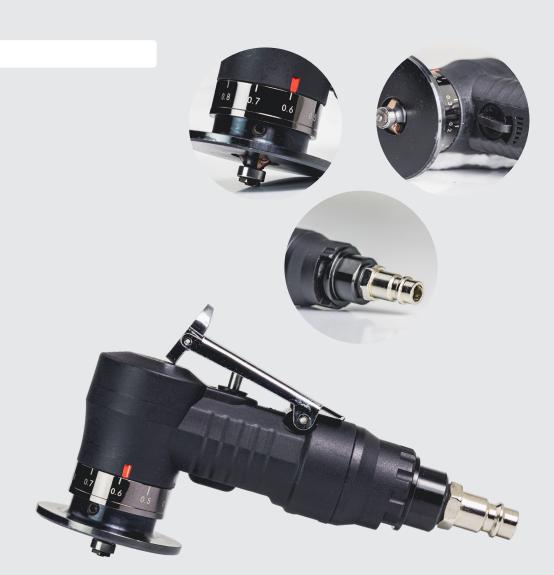

## **BM45AIR** Mini Air Bevelling Machine

## **Technical data**

|                      | Metric                            | Imperial     |
|----------------------|-----------------------------------|--------------|
| Air inlet            | Ø 6.35 mm                         | 1/4"         |
| Air hose             | Ø 9.525 mm                        | 3/8"         |
| Connector type       | Euro type 1/4"                    |              |
| Avg. Air consumption | 5 SCFM / 0.15 M <sup>3</sup> /min |              |
| Working pressure     | 6 - 8 bar                         | 90 - 115 PSI |
| No-load speed        | Max. 28,000 rpm                   |              |
| Weight               | 320 g                             | 0.71 lbs     |
| Length               | 150 mm                            | 5 29/32"     |
| Height               | 45 mm                             | 1 25/32"     |
| Max. working angle   | 45°                               |              |